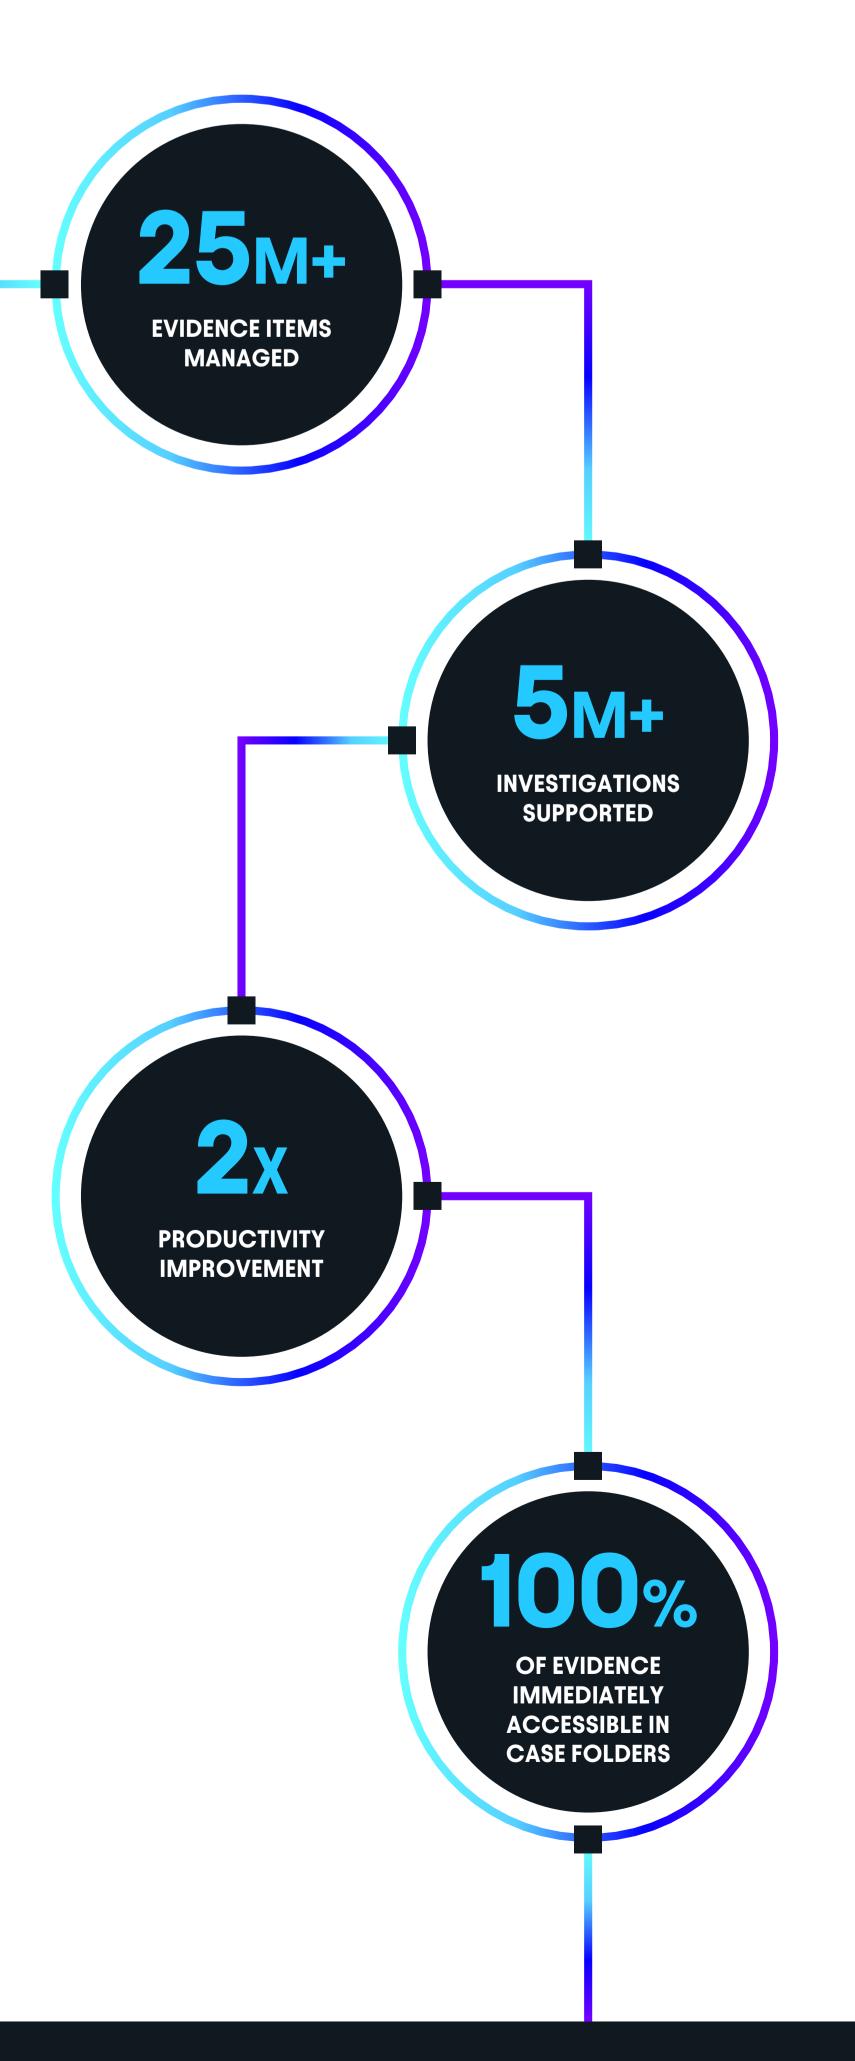

The volume of video has become a tipping point for needing a better way. But if you're unable to coherently organize, retrieve and easily share these videos, and analyze them in context with all other digital evidence, that's not very helpful.

With NICE Investigate, our investigators can manage investigations and digital evidence cohesively, through one login, instead of having to manually navigate their way through many disjointed systems.